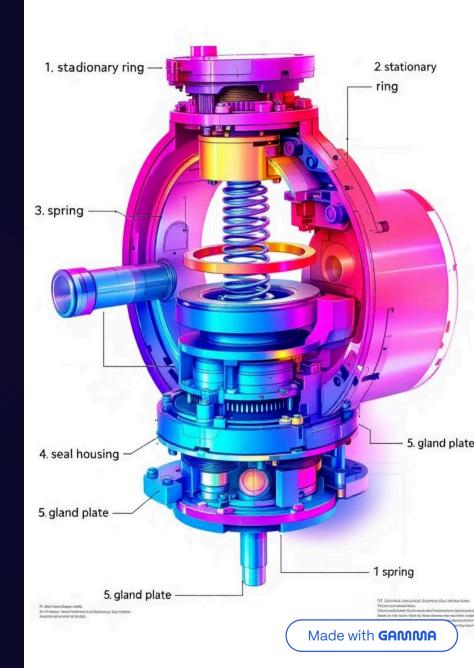

# Spring-Based Seals

Single Spring Seal

Cost-effective design for standard applications in clean fluids.

### Multi Spring Seal

Increased pressure handling and stability for demanding applications.