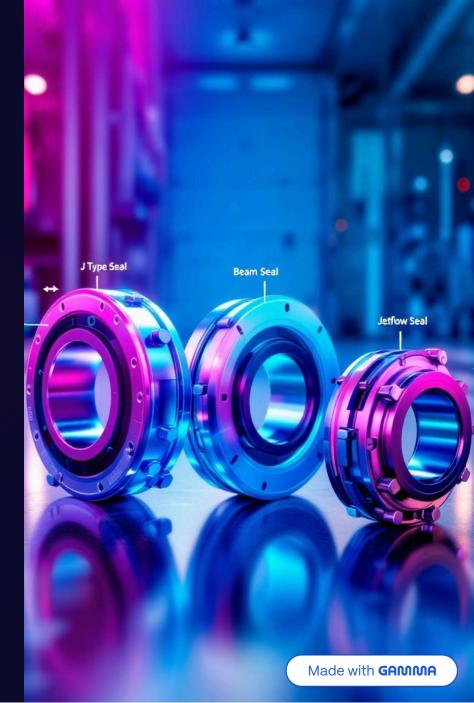

# Unique Applications

J Type Seal

Customized for specific applications, such as sealing highly corrosive chemicals in the pharmaceutical industry, ensuring zero leakage.

Beam Seal

Designed for high-speed operations in oil and gas pipelines, providing reliable sealing under extreme conditions and pressures.

ر Jetflow Seal

Ideal for high-pressure, high-flow applications like water jets in industrial cutting equipment, maintaining consistent performance.