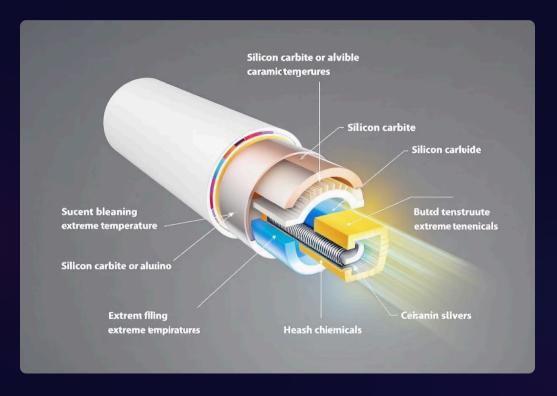

#### Ceramic Sleeve

High wear resistance, suitable for abrasive environments.

Constructed from advanced ceramics like silicon carbide or alumina, it withstands extreme temperatures and harsh chemicals. Ideal for pumps handling slurries and abrasive fluids.