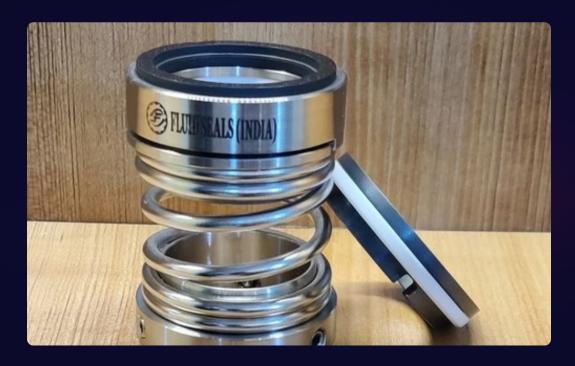

### Multi Spring Seal

Increased pressure handling and stability for demanding applications.