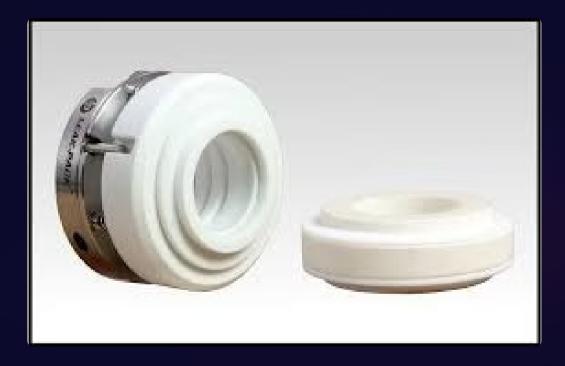

#### Ceramic Sleeve

High wear resistance, suitable for abrasive environments.

Constructed from advanced ceramics like silicon carbide or alumina, it withstands extreme temperatures and harsh chemicals. Ideal for pumps handling slurries and abrasive fluids.