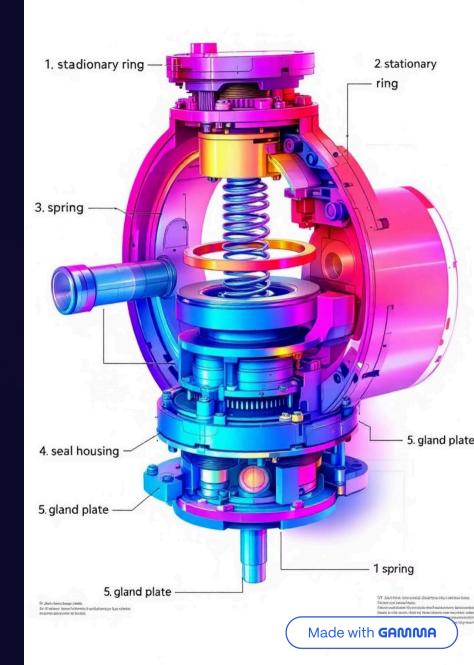

# Spring-Based Seals

Single Spring Seal

Cost-effective design for standard applications in clean fluids.

Multi Spring Seal

Increased pressure handling and stability for demanding applications.