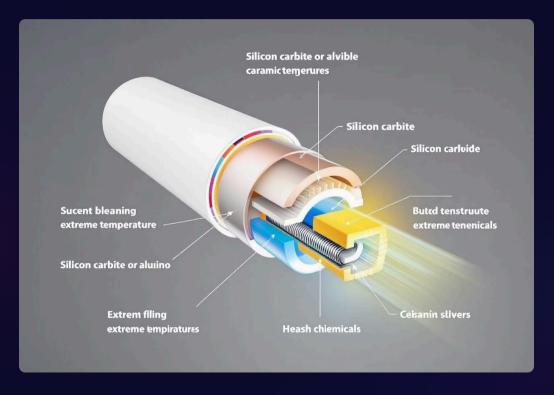

#### Teflon Bellow Seal

Flexible, resilient seal used in high-pressure applications. Made of Teflon, it offers chemical inertness and performs well in corrosive environments. Known for its self-aligning capabilities and consistent sealing force.

#### Ceramic Sleeve

High wear resistance, suitable for abrasive environments.

Constructed from advanced ceramics like silicon carbide or alumina, it withstands extreme temperatures and harsh chemicals. Ideal for pumps handling slurries and abrasive fluids.