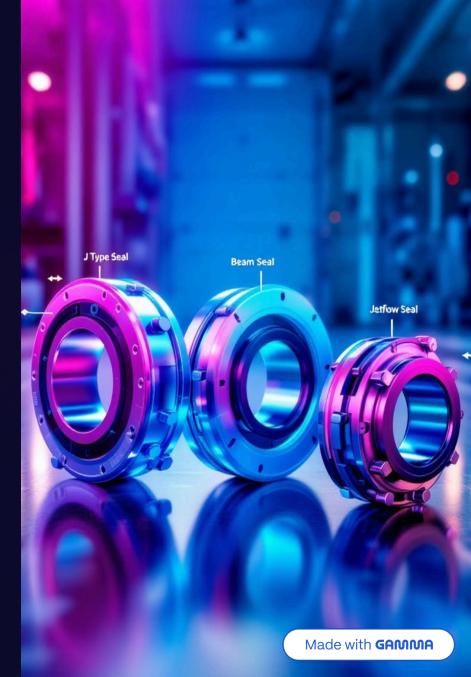

# Unique Applications

1 — J Type Seal

Customized for specific applications, such as sealing highly corrosive chemicals in the pharmaceutical industry, ensuring zero leakage.

2 — Beam Seal

Designed for high-speed operations in oil and gas pipelines, providing reliable sealing under extreme conditions and pressures.

3 — Jetflow Seal

Ideal for high-pressure, high-flow applications like water jets in industrial cutting equipment, maintaining consistent performance.