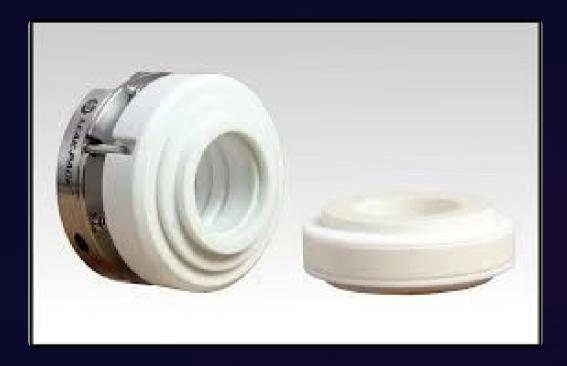

#### Ceramic Sleeve

High wear resistance, suitable for abrasive environments.

Constructed from advanced ceramics like silicon carbide or alumina, it withstands extreme temperatures and harsh chemicals. Ideal for pumps handling slurries and abrasive fluids.